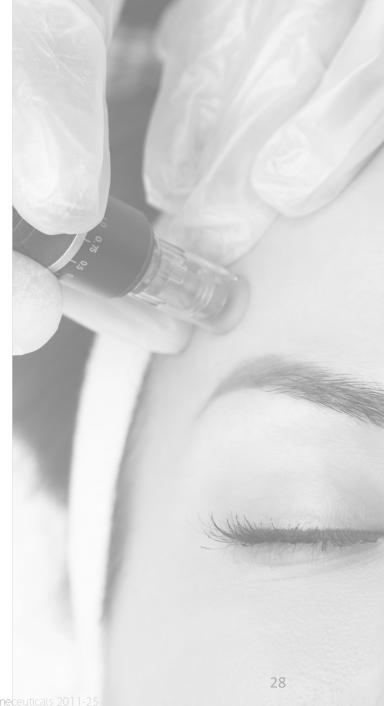

## 4 Micro-needling B Mesolherapy

Examples: Roller 0.25-0.5mm, Dermafocus needling pen (0.254-0.5mm)

### Micro-needling + Mesotherapy Doubling the treatment's power

- × 1 + 1 skin stem cell stimulations
  - Micro-needling via controlled micro-wounding
  - ▶ Dr. Levy via plant-based reactivation of dermal + epidermal stem cells
- Minimula is proven to rebuild collagen & hyaluronic acid stocks
- Increase active ingredient penetration via the micro-channels from the microneedling
- Protect the skin from environmental damage thanks to the epidermis-rebuilding and –protecting Pollution Shield