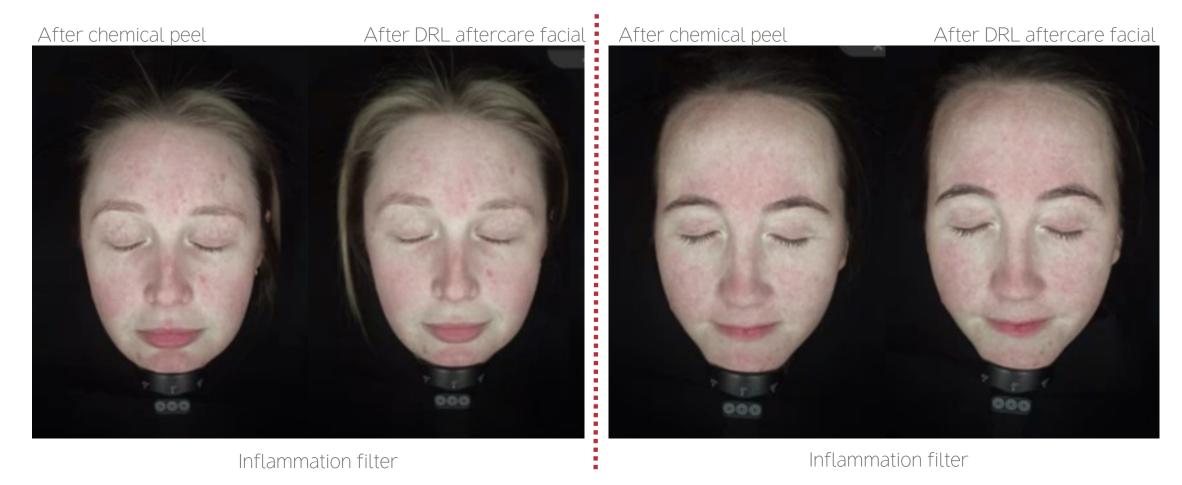

#### Chemical Peels

Healing, repair and boost

- Immediate bioavailability of essential stimulators
  Ultra-concentrated nutrients penetrate deeper & be available to the deeper layers.
- Beyond peeling: deep stem cell stimulation

  Patented formula can reach the stem cells they target better reactivation.
- Protect the skin from environmental damage thanks to the epidermis-rebuilding, anti-oxidant powerhouses (e.g. in the Pigment Control Drops) and –protecting the skin (e.g. Pollution Shield).
- Enhance comfort from the peeling procedure Both in the clinic and at-home to help faster healing.