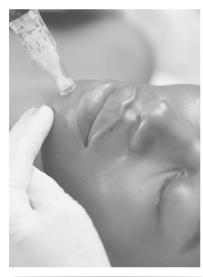

## 1 Padiofreguency, HTT/. B Mrasound

Devices examples: Sofwave, UltraLUX Pro, Endymed, Thermage, Ultherapy

#### RF, HIFU and Ultrasound

doubling the treatment's power

- ※ 2-in-1 collagen growth
  - R.F. or U.S. via waves therapy and heating
  - ▶ Dr. Levy via plant-based revitalisation of both epidermal + dermal stem cells
- Immediate bioavailability of essential nutrients
  Dr. Levy's ultra-concentrated blend of stem-cell-activators, hyaluronic acid, vitamins & peptides can be immediately assimilated deeper into the skin.
- Increased active ingredient penetration via the heated skin and enlarged pores from the therapies.
- Protect the skin from environmental damage thanks to the epidermis-rebuilding and –protecting Pollution Shield.