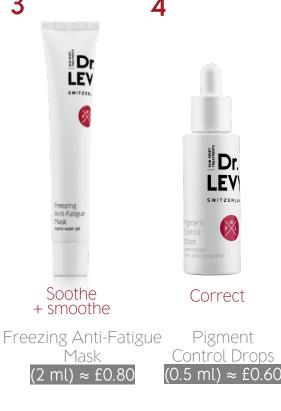

#### Chemical peels clinic protocols

3Deep Cleanser on wet skin

Chemical peel

Anti-Fatigue

LEATHBRIS TREATHBRIS AND LEATHBRIS TREATHBRIS TREATHBRI

Freezing Anti-Fatigue Mask

Correct

Pigment Control Drops

#### Chemical peels

clinic protocols: cost

Cost: as low as £5.00

Return on investment: >160%

Freezing Anti-Fatigue

Mask

 $(3 \text{ ml}) \approx £1.20$ 

**Enriched Booster Cream**  $(0.5 \text{ ml}) \approx £0.60$ 