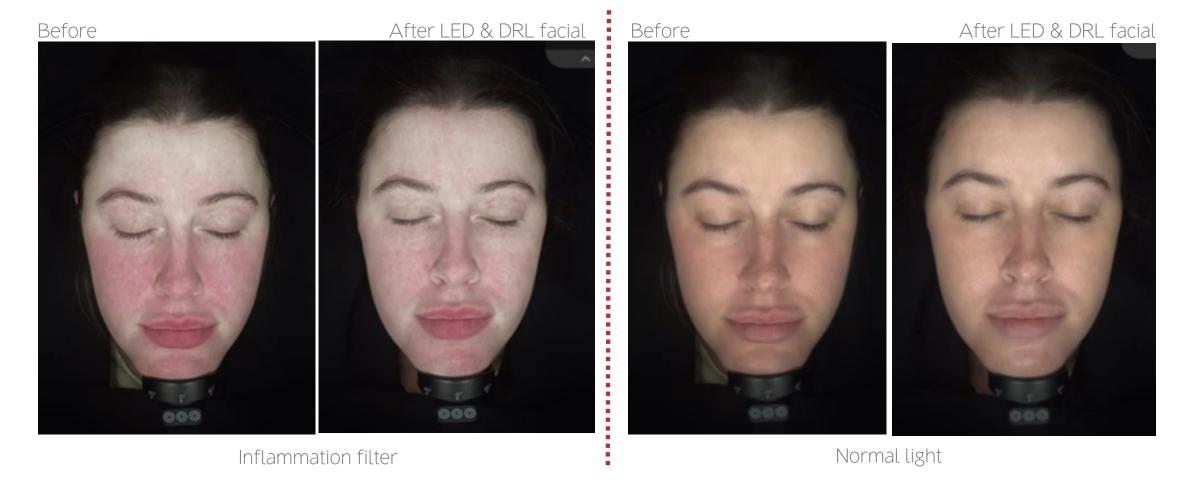

#### It works

Protocol: 3Deep cleanser + LED (near infrared) + R3 Mask + Pigment Drops + Serum & Eye + Cream + Pollution Shield

LED Therapy