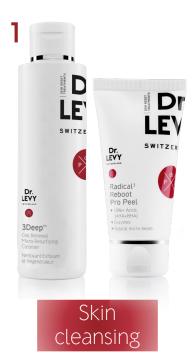

Skin

cleansing

3Deep Cleanser

→ on dry skin for

deeper purification

→ or on wet skin for sensitive skins

2

LED

Cream

Pollution Shield

+ Protect

3Deep Cleanser>FastMask on <u>wet</u> skin

Skin

cleansing

Booster Serum Eve Booster Concentrate

Deep