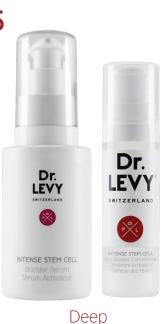

Soothe + smoothe

Mask (R<sup>3</sup> or Freezing)  $(3 \text{ ml}) \approx £1.20$ 

Deep activation n.2

Booster Serum (0.5 ml) ≈ £0.80

Dr. LEVY

INTENSE STEM CELL

Pollution Shield (0.5 ml) ≈£0.40

Eye Booster Concentrate (0.25 ml) ≈£0.60