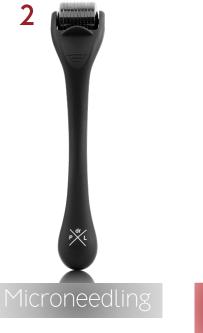

## 4 Micro-needling B Mesolherapy

Examples: Roller 0.25-0.5mm, Dermafocus needling pen (0.254-0.5mm)

### Micro-needling + Mesotherapy Doubling the treatment's power

- × 1 + 1 skin stem cell stimulations
  - Micro-needling via controlled micro-wounding
  - ▶ Dr. Levy via plant-based reactivation of dermal + epidermal stem cells
- Minimula is proven to rebuild collagen & hyaluronic acid stocks
- Increase active ingredient penetration via the micro-channels from the microneedling
- Protect the skin from environmental damage thanks to the epidermis-rebuilding and –protecting Pollution Shield